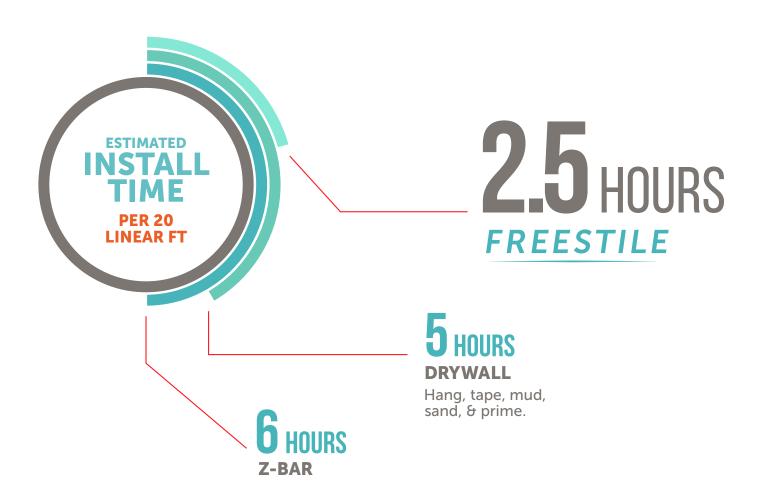

### **TIME SAVED**

Compare the ease of installing Freestile to other common wall solutions.

WALNUT