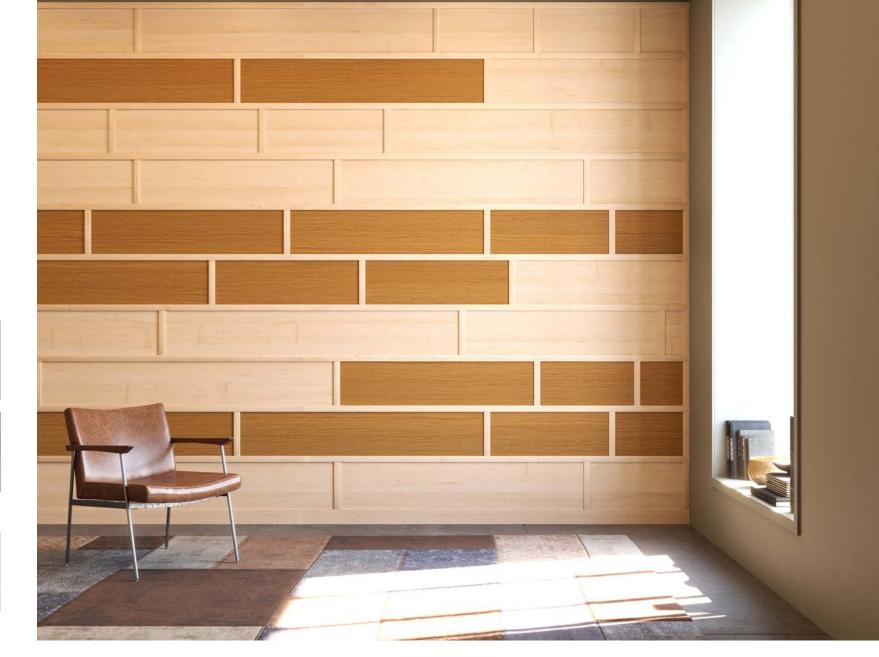

### **FINISH OPTIONS FROM LIGHT TO DARK**

Offering a variety of natural wood species to provide you with a wide range of design possibilities.

### **MATCHING TRIM**

Standard trim with matching veneer that can be cut and installed in a variety of patterns.

**CASING:** 2" X 1 1/2"

**BASEBOARDS:** 5" X 5/16"

**TOP RAILS:** 1 1/2" X 5/16"

FIELD STILES & RAILS: 1 1/2" X 1/4"