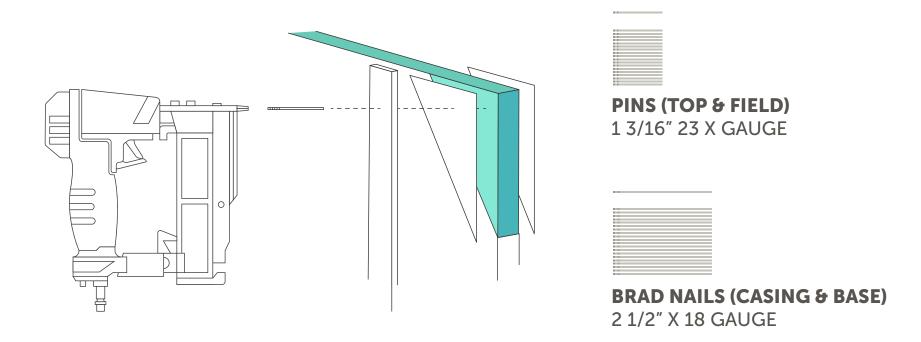

### **INNOVATIVE FASTENERS**

Trim pieces are fastened with nearly invisible, headless pins, designed to fuse securely with SoundPly's engineered polymer core.