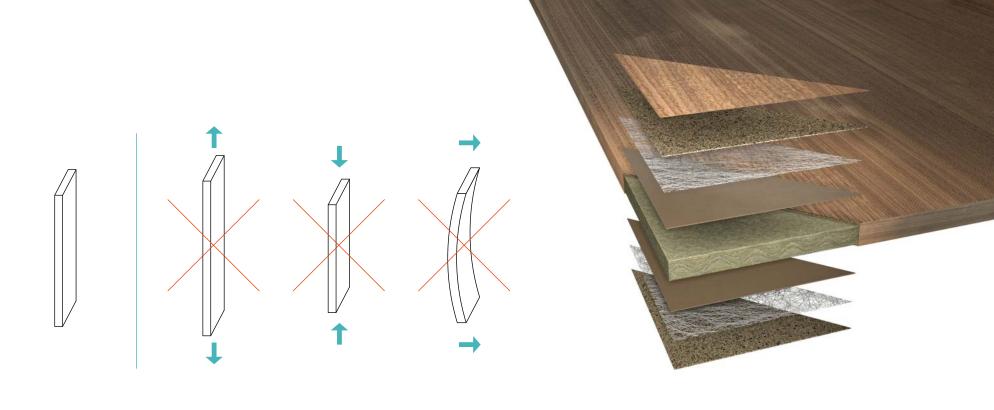

## PANELS WON'T EXPAND, CONTRACT OR WARP

SoundPly panels owe their exceptional structural properties to their cutting-edge, patented core construction. The result is a lightweight, stable panel that is secured directly to the wall.

UNLIKE TRADITIONAL HARD PANELS, SoundPly Panels remove the risk of expansion, contraction, and warping.

WWW.SOUNDPLY.COM 651-451-4454