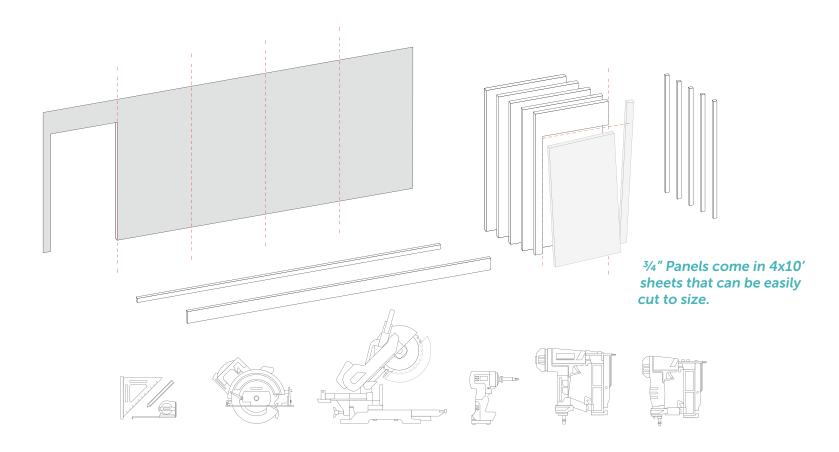

### **A READY SYSTEM**

Freestile is easily installed with standard tools. Measure, cut and assemble on site for a custom layout specific to your space.

TEAK

MAPLE

### **TIME SAVED**

Compare the ease of installing Freestile to other common wall solutions.

WALNUT