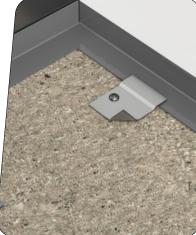

## **INSTALLATION INSTRUCTIONS**

Place panel into place and twist each twist clip ensuring they engage onto t-grid or wall angle.

3

It is best to Install the perimeter panels with the Twist Clips first, while there is access above the ceiling. Then install the full sized center panels.