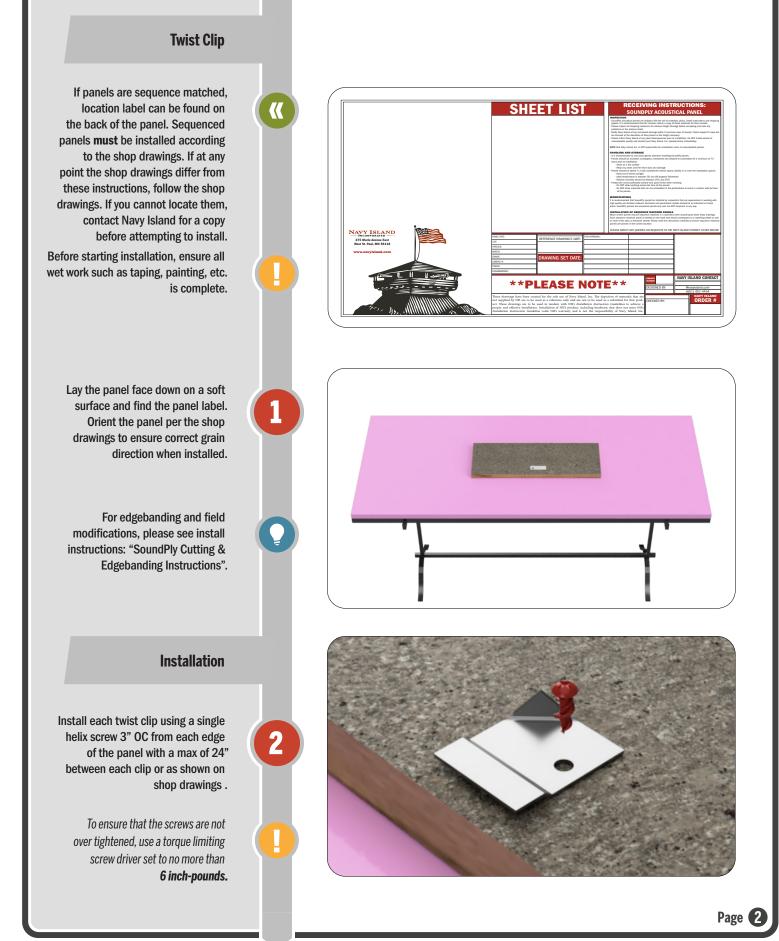

#### ALTA CEILING PANELS TWIST-CLIP

© 2018 Navy Island, Inc. Printed in U.S.A

### ALTA CEILING PANELS TWIST-CLIP

For information on how to install remaining panels using torsion springs please see our bayonet torsion spring install instructions.

Page 3