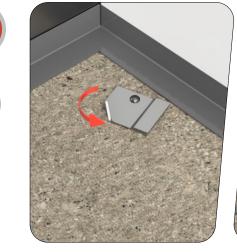

## **INSTALLATION INSTRUCTIONS**

Place panel into place and twist each twist clip ensuring they engage onto t-grid or wall angle.

3

It is best to Install the perimeter panels with the Twist Clips first, while there is access above the ceiling. Then install the full sized center panels.