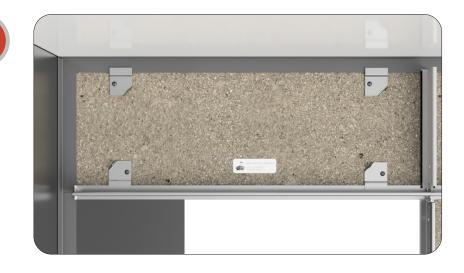

## **INSTALLATION INSTRUCTIONS**

Place panel into place and twist each twist clip ensuring they engage onto t-grid or wall angle.

3

It is best to Install the perimeter panels with the Twist Clips first, while there is access above the ceiling. Then install the full sized center panels.