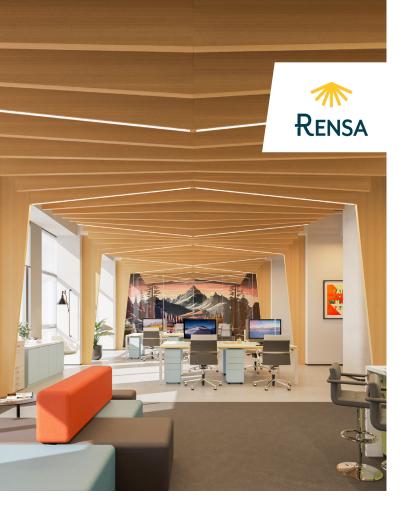

# ASCEND ANGLED BAFFLES

proudly made in Minnesota by **NAVY ISLAND** 

# **ADD ILLUMINATION**

Ascend Lit baffles are available with integrated direct, indirect & bidirectional lighting. **Visit RensaLighting.com** 