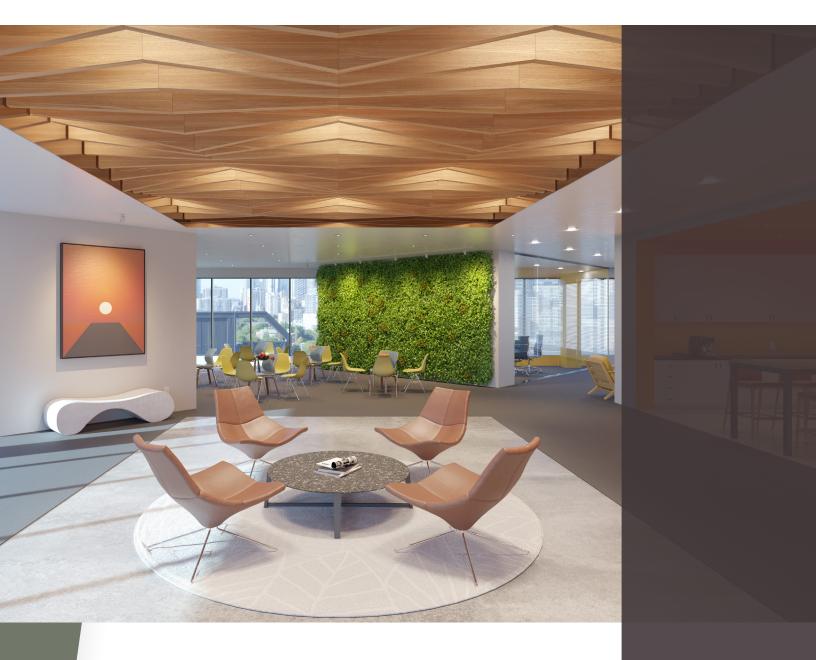

# ASCEND ANGLED BAFFLES

proudly made in Minnesota by **NAVY ISLAND** 

# **ADD ILLUMINATION**

Ascend Lit baffles are available with integrated direct, indirect & bidirectional lighting. **Visit RensaLighting.com** 