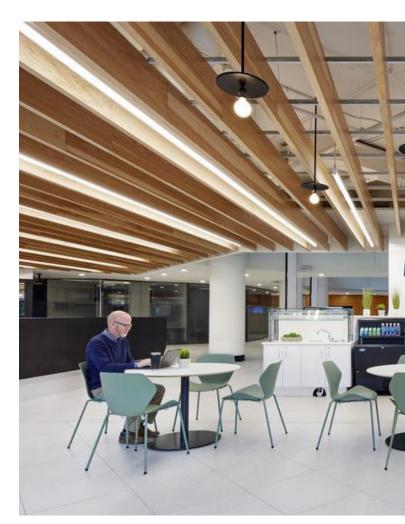

## CELLA LINEAR BAFFLES

proudly made in Minnesota by **NAVY ISLAND** 

### **ADD ILLUMINATION**

Cella Lit baffles are available with integrated direct, indirect & bidirectional lighting. **Visit RensaLighting.com** 

www.soundply.com