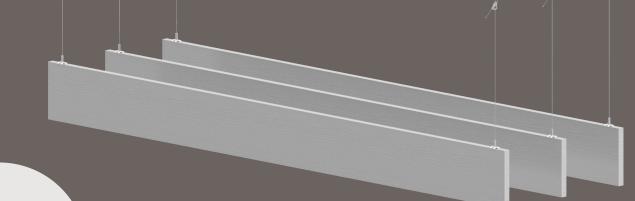

## CELLA LINEAR BAFFLES

proudly made in Minnesota by **NAVY ISLAND** 

#### **KEY FEATURES CORE MATERIAL** RF LR Non-Bastardized 1 inch RFR25 LRL25 NRC 2.50 LRL38 1.5 inch **RFR38** RFR51 LRL51 2 inch 30% 21% **Recycled Content (MRc4)** Post-Consumer Pre-Consumer LEED CREDITS Low VOC (EQ4.4, CDPH 1350 Compliant) Apparent NRC 2.50 Superior Acoustics (BDCv4) 2" Thick, 24" Height, 6" Spacing Up to 17.95 Sabins per baffle Humidity (Moisture Resistant) at 1000 Hz Fire Rating (ASTM E-84, Class A) \*Test results available Price \$\$\$ ŚŚ