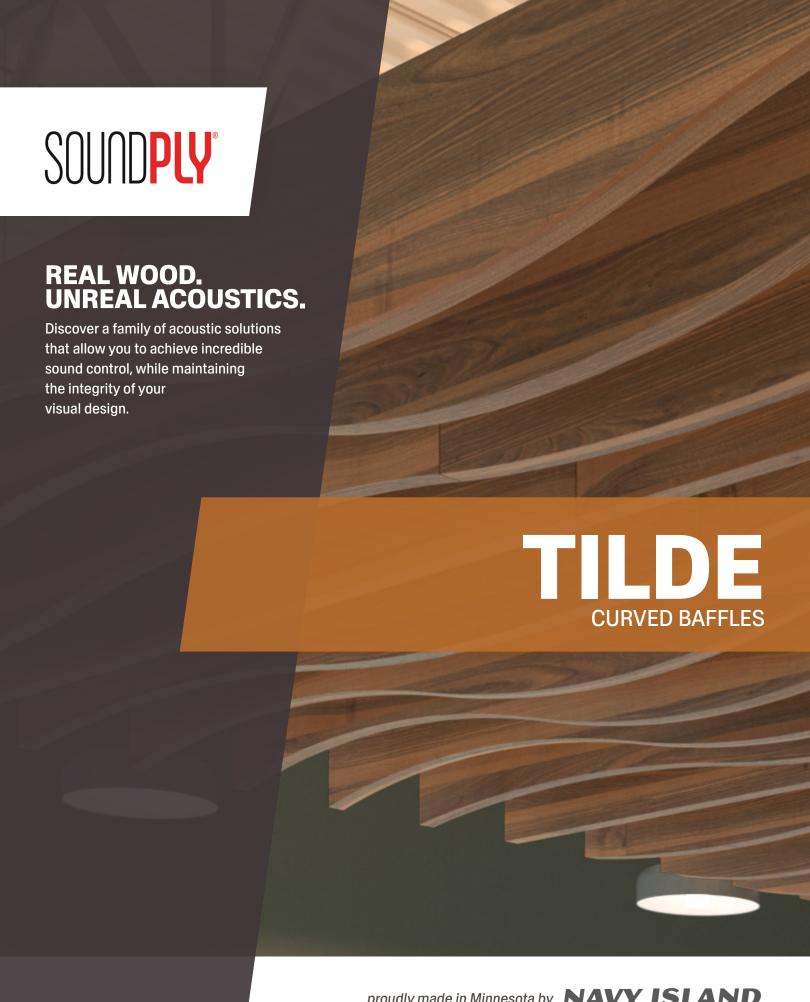

# Non-Bastardized NRC 2.50

Apparent NRC 2.50 2" Thick, 24" Height, 6" Spacing Up to 17.95 Sabins per baffle at 1000 Hz

\*Test results available