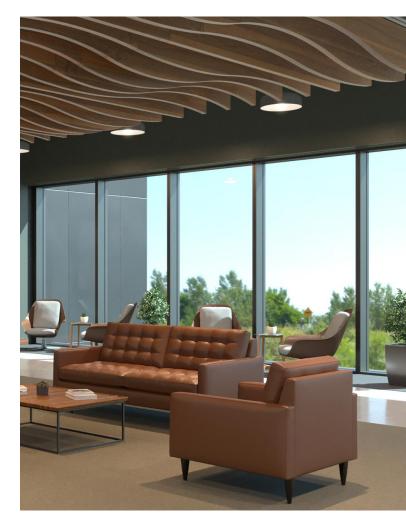

# Non-Bastardized NRC 2.50

Apparent NRC 2.50 2" Thick, 24" Height, 6" Spacing Up to 17.95 Sabins per baffle at 1000 Hz

\*Test results available